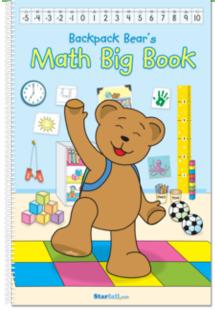

#### **Backpack Bear's Math Big Book**

**Backpack Bear's Math Big Book** is a reference book that children will revisit throughout the year as they learn new mathematical concepts. It includes: Shapes, Money, Numbers, Position Words, Sorting, Measurement, Addition, Subtraction, and a Math Dictionary!