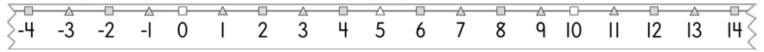

#### **Classroom Number Line**

The complete **Classroom Number Line** begins at -5 and continues to 180. Post this in the classroom. The children will use it daily, learning important number concepts.