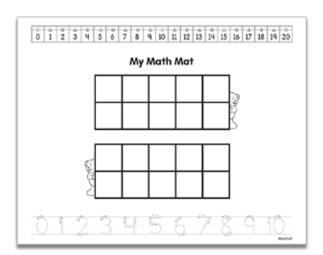

#### My Math Mat (sold in sets of 10)

These sturdy laminated mats help to create a math workspace for each child, and include a number line, ten frames and numerals for reference. The reverse side is blank.