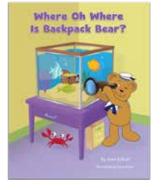

# Where Oh Where Is Backpack Bear?

Backpack Bear is hiding. Where can he be? (a book about position words)