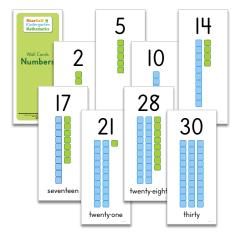

#### **Wall Cards for Numbers** 0 through 30

These **Numbers Wall Cards** each include the numeral, the number word, and blocks which clearly illustrate place value.