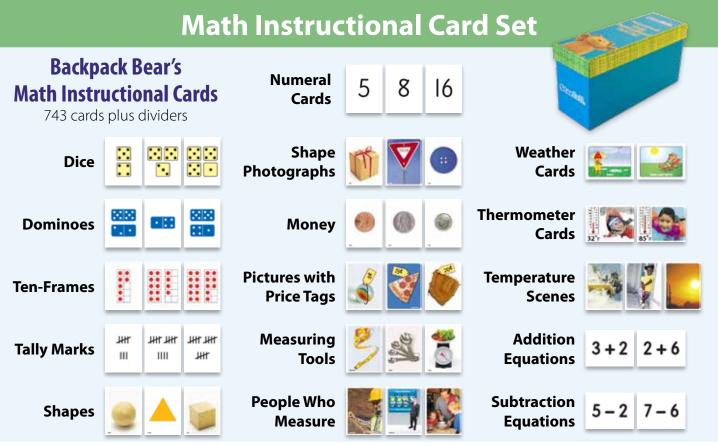

nders with over 600 pages of full-color lesson plans with 34 pages of full-color supplements (on heavy paper) and 76 pages of blackline masters.

## Number Line, Numbers Wall Cards & Number Activity Mats



#### **Classroom Number Line**

The complete **Classroom Number Line** begins at -5 and continues to 180. Post this in the classroom. The children will use it daily, learning important number concepts.



#### **Number Activity Mats**

**Number Activity Mats** are a set of sturdy, laminated mats for numbers 1 through 9. Children can practice number formation with playdough, dry erase markers and other manipulatives.



#### **Wall Cards for Numbers** 0 through 30

These **Numbers Wall Cards** each include the numeral, the number word, and blocks which clearly illustrate place value.





## **Starfall Literature and Music**

# Kindergarten MATHEMATICS



11" x 17" edition for classroom

#### **Backpack Bear's Math Big Book**

**Backpack Bear's Math Big Book** is a reference book that children will revisit throughout the year as they learn new mathematical concepts. It includes: Shapes, Money, Numbers, Position Words, Sorting, Measurement, Addition, Subtraction, and a Math Dictionary!



8" x 10" edition for homeschool



#### Backpack Bear's Treasure Hunt

Find shapes on each page



# Where Oh Where Is Backpack Bear?

Backpack Bear is hiding. Where can he be? (a book about position words)



# Estimate with Backpack Bear

Children practice making smart guesses



I Can Count to...

Learn the numbers 10 to 20



#### **Thermometers**

Learn about many different kinds of