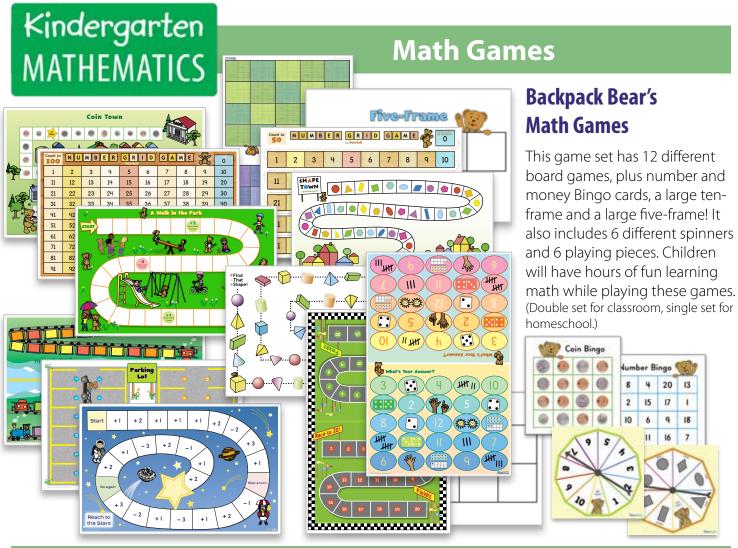

#### **Backpack Bear's Math Big Book**

**Backpack Bear's Math Big Book** is a reference book that children will revisit throughout the year as they learn new mathematical concepts. It includes: Shapes, Money, Numbers, Position Words, Sorting, Measurement, Addition, Subtraction, and a Math Dictionary!

#### **Backpack Bear's Math Workbook 1**

- Numbers 1-20
- Patterns
- Measurement
- Shapes
- Subitizing, Math Bonds
  - ... and more

#### **Backpack Bear's Math Workbook 2**

- Number review
- Addition
- Subtraction
- Measurement
  - ... and more