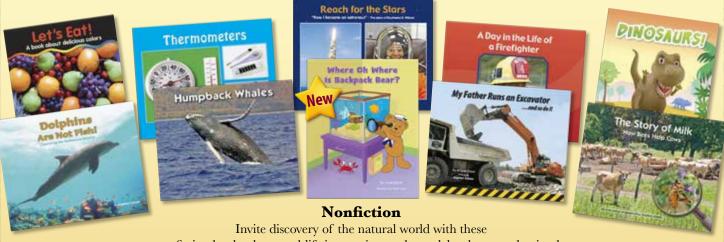

These traditional stories, poems, and songs have been passed down for generations.

nonfiction books about real-life interactions, role models, plants, and animals.

Children can listen and "read along" with 26 of the books above. (New book: Where Oh Where Is Backpack Bear is not included.) The stories are included on these 4 CDs. This CD set is included with the Classroom Kit. Downloadable MP3s are included with the **Homeschool Kit**. Homeschoolers may purchase this CD set as a separate item.