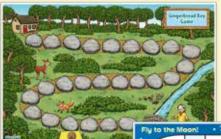

## New Teacher Resources: Gingerbread Boy's Math Games

This new game set has 6 different board games, 4 spinners, and 6 colorful playing pieces. Children will have hours of fun learning math while playing these games