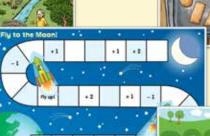

## New Teacher Resources: Gingerbread Boy's Math Games

This new game set has 6 different board games, 4 spinners, and 6 colorful playing pieces. Children will have hours of fun learning math while playing these games