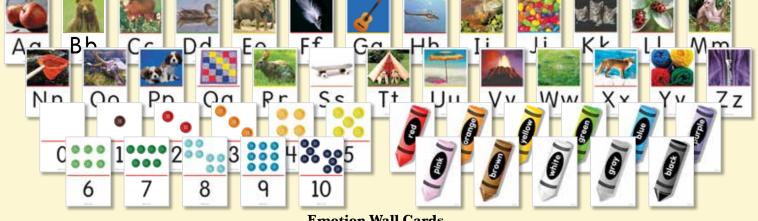

#### Teacher Resources: Wall Cards

Small Learning Center Wall Cards — for your Learning Center Planning Chart

Sound-Spelling ABC, Number, and Color Wall Cards

#### **Emotion Wall Cards**