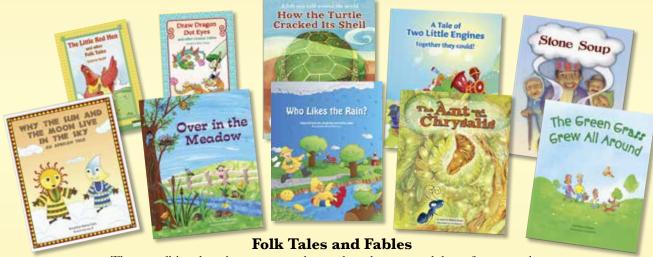

These traditional stories, poems, and songs have been passed down for generations.

nonfiction books about real-life interactions, role models, plants, and animals.

Children can listen and "read along" with 26 of the books above. (New book: Where Oh Where Is Backpack Bear is not included.) The stories are included on these 4 CDs. This CD set is included with the Classroom Kit. Downloadable MP3s are included with the **Homeschool Kit**. Homeschoolers may purchase this CD set as a separate item.