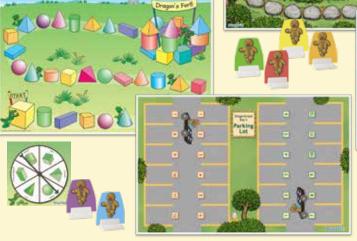

## New Teacher Resources: Gingerbread Boy's Math Games

This new game set has 6 different board games, 4 spinners, and 6 colorful playing pieces. Children will have hours of fun learning math while playing these games