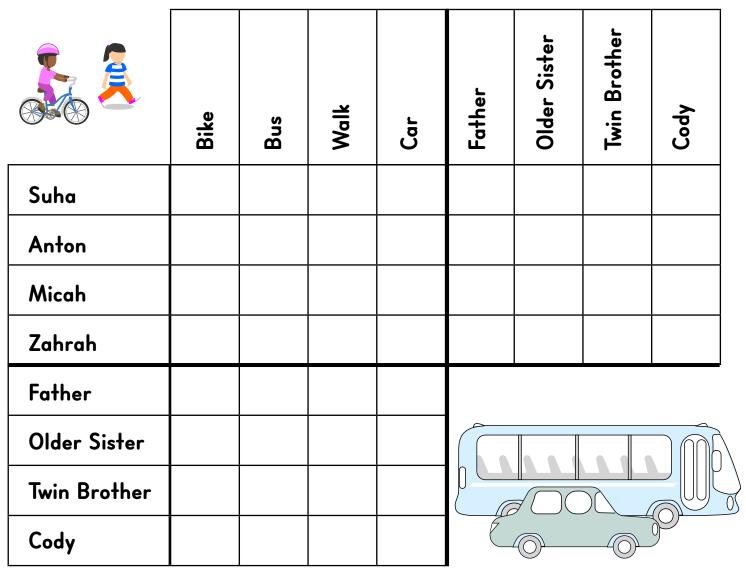

### Going To The Pumpkin Party

It's autumn! **Maya** and her family are having a pumpkin party. Lots of guests are coming!

Grad the clues and complete the grid.
Put a ✓ for a match and put an X where there is no match.

| Clues: | I. Micah is the only person in the group with a twin brother. |
|--------|---------------------------------------------------------------|
|        | 2. Someone's older sister came with them on the bus.          |
| (°)    | 3. Anton rode his bike with his friend.                       |
| Sand   | 4. Zahrah took the bus, but not with her father.              |

5. Suha came by car.

#### How did everyone get to the party, and who did they come with?

(F) On the back of this page write three sentences about how you would get to the party.

Name:

COMMON

CORE | RI.3.8